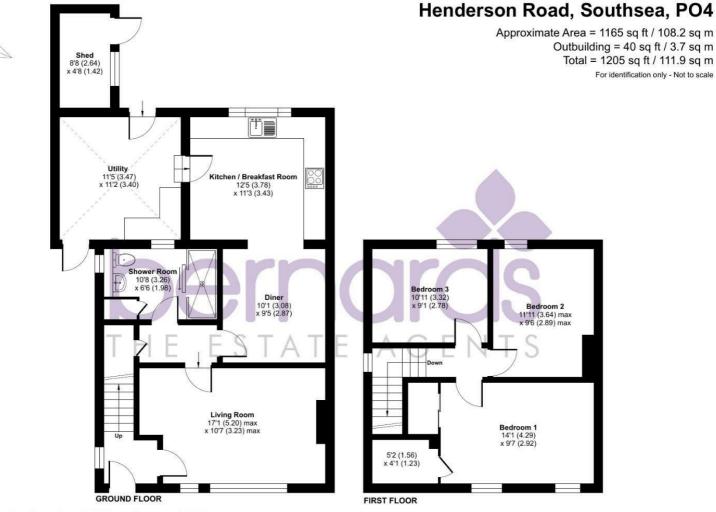

## **GROUND FLOOR**

#### LIVING ROOM

17'1" x 10'7" (5.21m" x 3.23m")

**DINING AREA** 10'1" x 9'5" (3.07m" x 2.87m")

KITCHEN / BREAKFAST ROOM

12'5" x 11'3" (3.78m" x 3.43m") UTILITY ROOM

11'5" x 11'2" (3.48m" x 3.40m")

SHOWER ROOM 10'8" x 6'6" (3.25m" x 1.98m")

## FIRST FLOOR

BEDROOM 1 14'1" x 9'7" (4.29m" x 2.92m")

#### **BEDROOM 2**

11'11" x 9'6" max (3.63m" x 2.90m" max )

## BEDROOM 3

10'11" x 9'1" (3.33m" x 2.77m")

Scan here to see all our properties for sale and rent

Floor plan produced in accordance with RICS Property Measurement 2nd Edition, Incorporating International Property Measurement Standards (IPMS2 Residential). © ntchecom 2025. Produced for Bernards Estate and Letting Agents Ltd. REF: 1320224