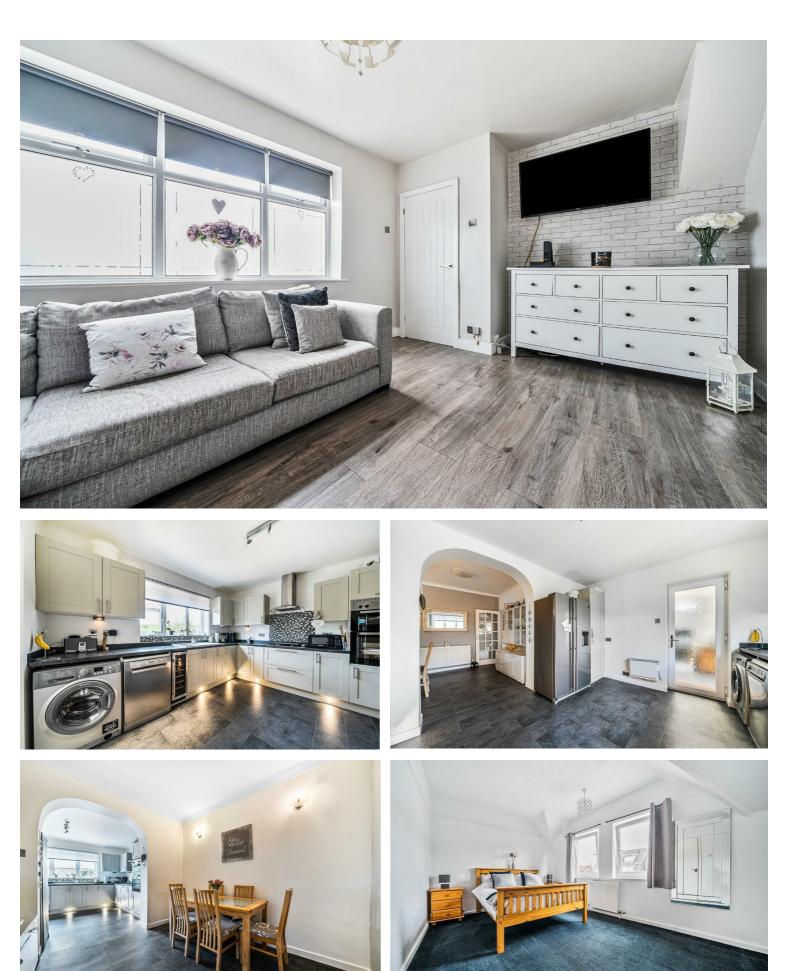

As you step inside you'll find a generous lounge at the front with the heart of the home being the open plan kitchen / dining area at the rear. This great sociable space will be the backdrop for many a get together, further complimented by a good size utility room that offers access to the wide low maintenance garden. With the shower room being on the ground floor, this means you find 3 generous bedrooms upstairs. The decor is fresh and tasteful throughout making this a property you can move straight into and then make any subtle changes you wish.

#### LIVING ROOM

17'1" x 10'7" (5.21m" x 3.23m")

**DINING AREA** 10'1" x 9'5" (3.07m" x 2.87m")

KITCHEN / BREAKFAST ROOM

12'5" x 11'3" (3.78m" x 3.43m") UTILITY ROOM

11'5" x 11'2" (3.48m" x 3.40m")

SHOWER ROOM 10'8" x 6'6" (3.25m" x 1.98m")